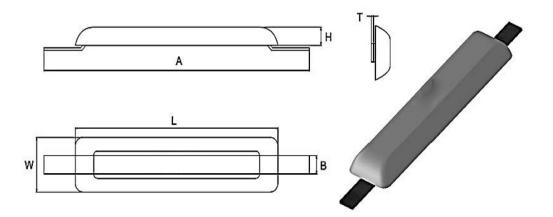

| <u>Dimension (mm)</u>     | L: 270<br>H: 45<br>W: 80             |                     |                                |  |  |
|---------------------------|--------------------------------------|---------------------|--------------------------------|--|--|
| Insert (mm)               | A= 380                               | B= 40               | T= 4                           |  |  |
| <u>Wt. (Kg) (Approx.)</u> | Gross= 5                             |                     |                                |  |  |
| <u>Cable</u>              | Length & Size:                       |                     |                                |  |  |
| <u>Note:</u>              | All data specifications regulations. | are prepared accord | ling to relevant standards and |  |  |