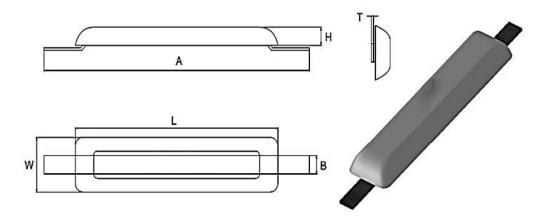

| <u>Dimension (mm)</u>     | L: 445<br>H: 28<br>W: 110                                                             |       |      |  |  |
|---------------------------|---------------------------------------------------------------------------------------|-------|------|--|--|
| <u>Insert (mm)</u>        | A= 560                                                                                | B= 40 | T= 4 |  |  |
| <u>Wt. (Kg) (Approx.)</u> | Gross= 7.5                                                                            |       |      |  |  |
| <u>Cable</u>              | Length & Size:                                                                        |       |      |  |  |
| <u>Note:</u>              | All data specifications are prepared according to relevant standards and regulations. |       |      |  |  |